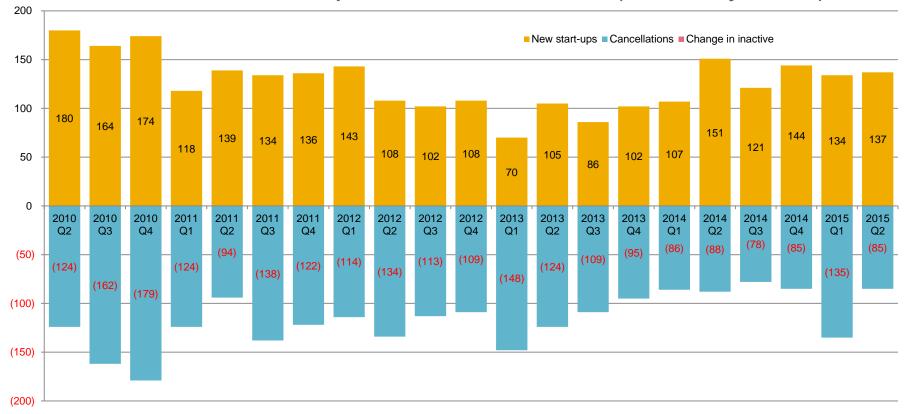

## CPA Ad Network Business (Non-consolidated) A8.net

New Advertiser Start-ups and Cancellations

Note: "Change in inactive" is the difference in number of customers who switched between "operating" and "inactive," adjusted for the number of customers who switched from "inactive" to "cancelled" included in the number of cancellations.

New start-ups exceeded the number in the previous quarter.