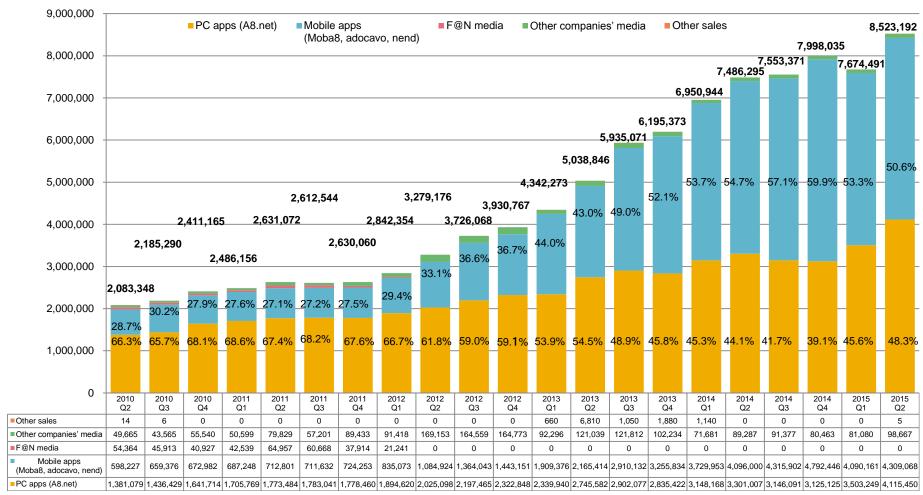

## Net Sales by Reportable Segment (Non-consolidated/Quarterly basis)

| (¥ thousands)                        | 2015 Q2 (April – June) | 2014 Q2 (April –June) | Change |
|--------------------------------------|------------------------|-----------------------|--------|
| CPA Ad Network<br>Business           | 4,687,647              | 4,030,415             | 16.3%  |
| CPC/Targeting Ad<br>Network Business | 3,736,871              | 3,366,592             | 11.0%  |
| Others                               | 98,673                 | 89,287                | 10.5%  |
| Total net sales                      | 8,523,192              | 7,486,295             | 13.9%  |

Note: Reportable segments have changed as of this quarter.

Main services of CPA Ad Network Business: A8.net, Moba8.net, adcrops (adcrops is consolidated)

Main services of CPC/Targeting Ad Network Business: nend, nex8

Main services of Others: Own media operations, advertising agency (own media operations is consolidated), others

All segments posted double-digit increases.