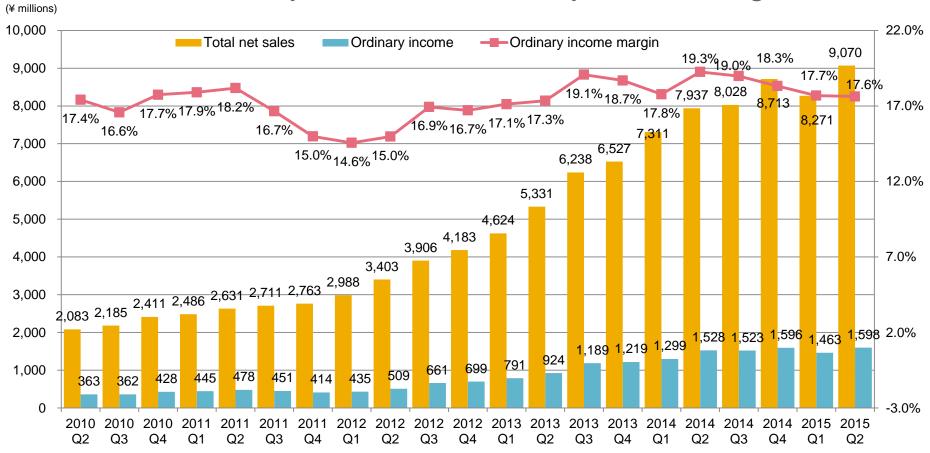

## Management Indicators (Consolidated/Quarterly basis) Net Sales, Ordinary Income and Ordinary Income Margin

Note: Data are non-consolidated to 2011 Q2 and consolidated from 2011 Q3.

Net sales and ordinary income were both record highs.