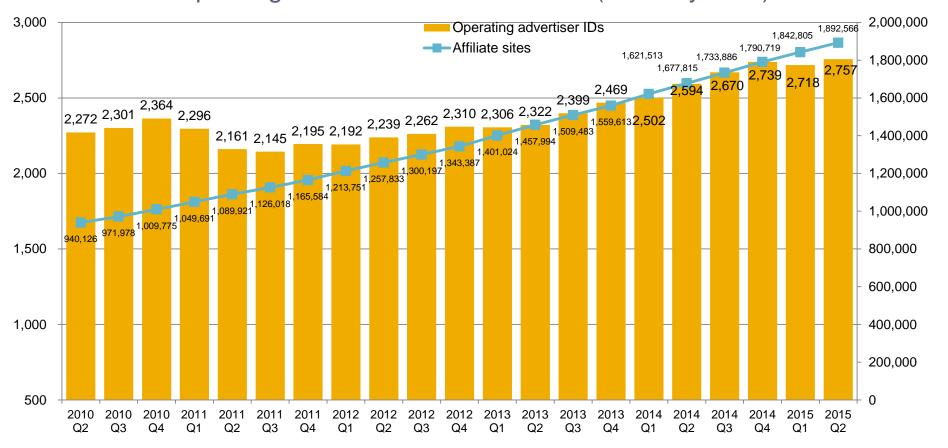

## CPA Ad Network Business (Non-consolidated) A8.net Number of Operating Advertisers and Affiliate Sites (Quarterly basis)

Notes: 1. The number of operating advertisers is as of the final month of each quarter.

2. The number of overseas advertisers is included from 2014 Q3.

The number of operating advertisers increased by 39 from the previous quarter. The number of overseas operating advertisers was 87.