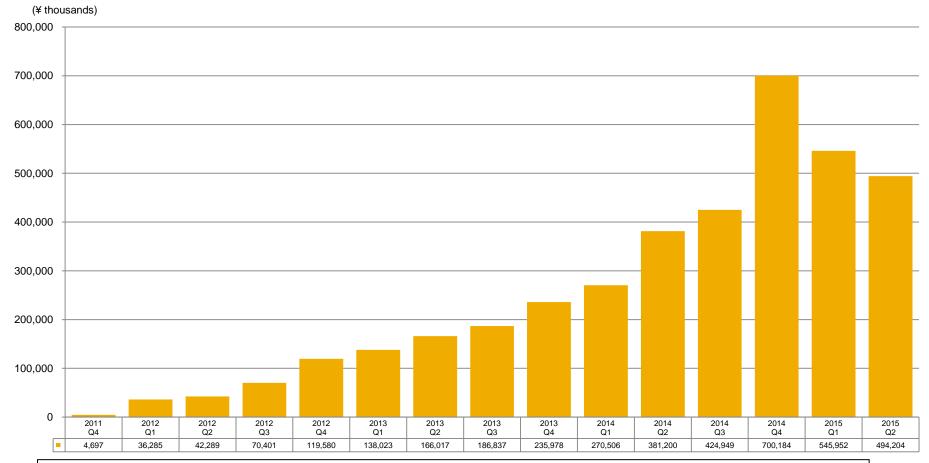

# CPA Ad Network Business (Non-consolidated) A8.net Net Sales (Quarterly basis)

Sales topped ¥4.0 billion and set a record.