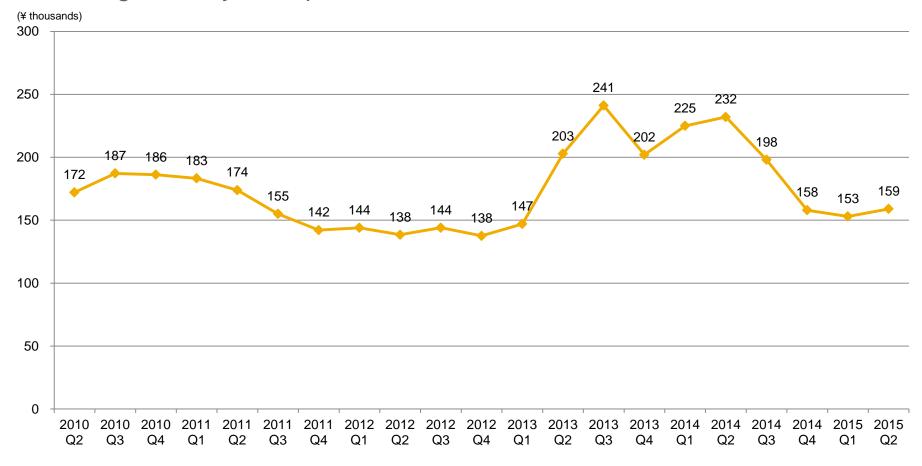

## CPA Ad Network Business (Non-consolidated) A8.net Average Monthly Sales per Advertiser

Set new record due to increase in the amount of performance-based fees