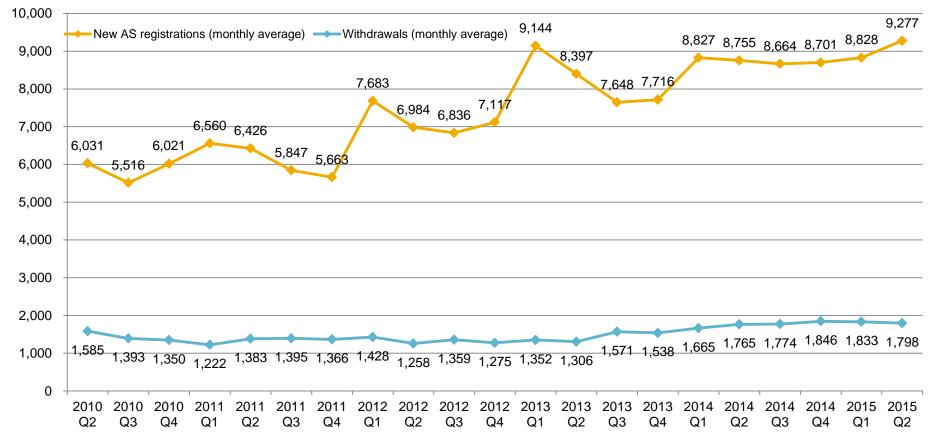

## CPA Ad Network Business (Non-consolidated) A8.net

Average Monthly New Affiliate Site (AS) Registrations and Withdrawals

There was no major change in the number of monthly new registrations, which remained around 9,000.