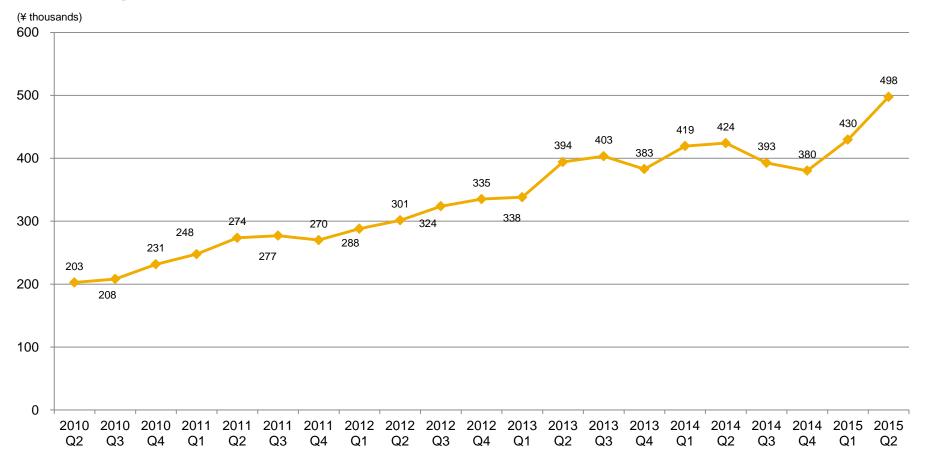

## CPA Ad Network Business (Non-consolidated) A8.net Average Monthly Sales per Advertiser

Set new record due to increase in the amount of performance-based fees