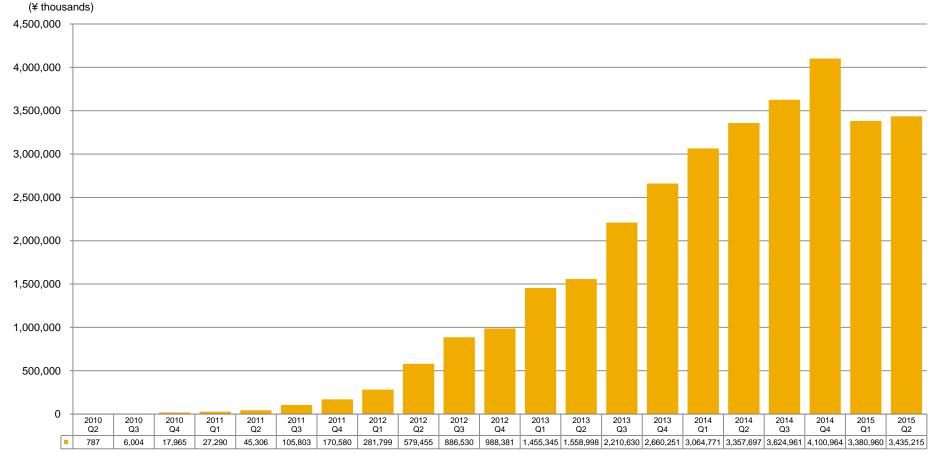

# CPC/Targeting Ad Network Business (Non-consolidated) nend Net Sales (Quarterly basis)

Sales increased only slightly over the previous quarter and the same quarter of the previous year.