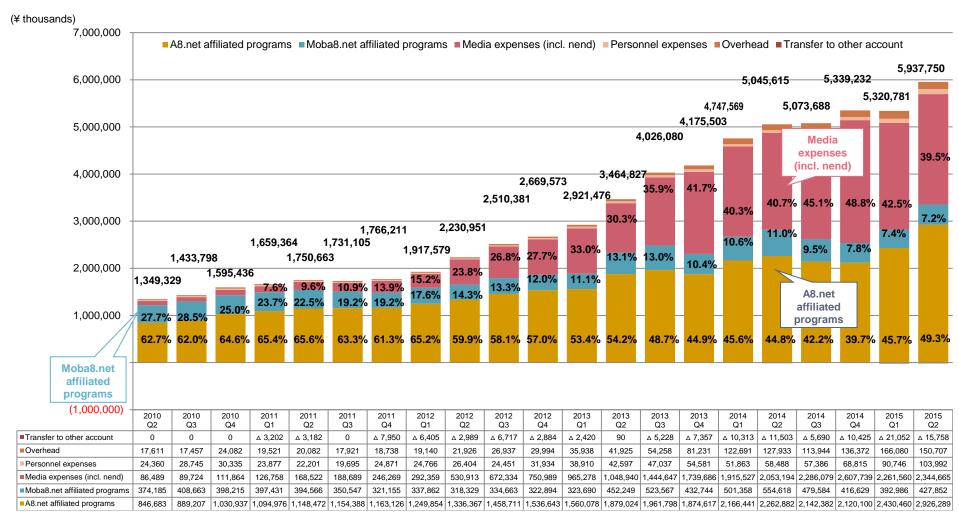

### Management Indicators (Non-consolidated/Quarterly basis) Cost of Sales

Note: Media expenses include expenses for other companies' media, nend and nex8.

The rate of performance-based compensation payments to media increased due to the increase in sales of A8.net.

### Management Indicators (Consolidated/Quarterly basis) Cost of Sales

Notes: 1. Data are non-consolidated to 2011 Q2 and consolidated from 2011 Q3.

2. Media expenses include expenses for other companies' media, nend, nex8, 8crops and adjapon.

The trend is the same as non-consolidated, but weighting has not changed substantially.