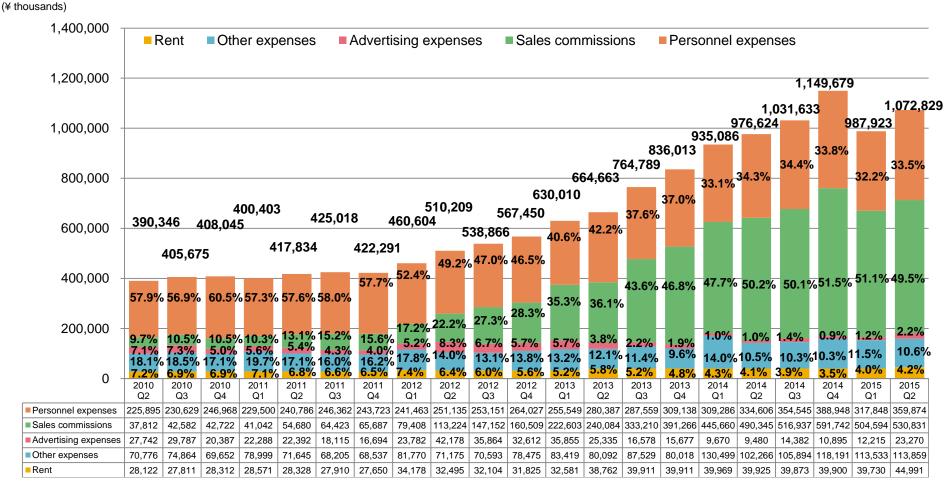

## Management Indicators (Non-consolidated/Quarterly basis) Selling, General and Administrative Expenses

Expenses included wage increases, new graduate hires, floor expansions, and promotional campaigns to mark the 5th anniversary of nend and the 15th anniversary of A8.