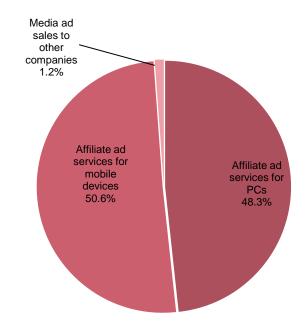

| 2015 Q2 (April – June) | 2014 Q2 (April – June) | Change |
|------------------------------------------|------------------------|------------------------|--------|
| Affiliate ad services for PCs            | 4,115,450              | 3,301,007              | 24.7%  |
| Affiliate ad services for mobile devices | 4,309,068              | 4,096,000              | 5.2%   |
| F@N media business                       | 0                      | 0                      | -      |
| Media ad sales to other companies        | 98,667                 | 89,287                 | 10.5%  |
| Other sales                              | 5                      | 0                      | -      |
| Total net sales                          | 8,523,192              | 7,486,295              | 13.9%  |



### Reference: Net Sales by Service (Former Service Areas) (Non-consolidated/Quarterly basis)





#### Reference Materials

### Management Vision

F@N seeks to become one of the largest affiliated program network corporate groups on the globe.

We will implement our affiliate program advertising model among advertisers, affiliate site application developers (media), and consumers in order to build ad networks that result in the largest and most optimized win-win relationships.

Our model will provide sustainable benefits such as the optimization of marketing costs for advertisers, the maximization of profit for affiliate site application developers, and the reduction of consumption costs and enhanced quality of service for consumers.

We will continue to expand our global presence by in