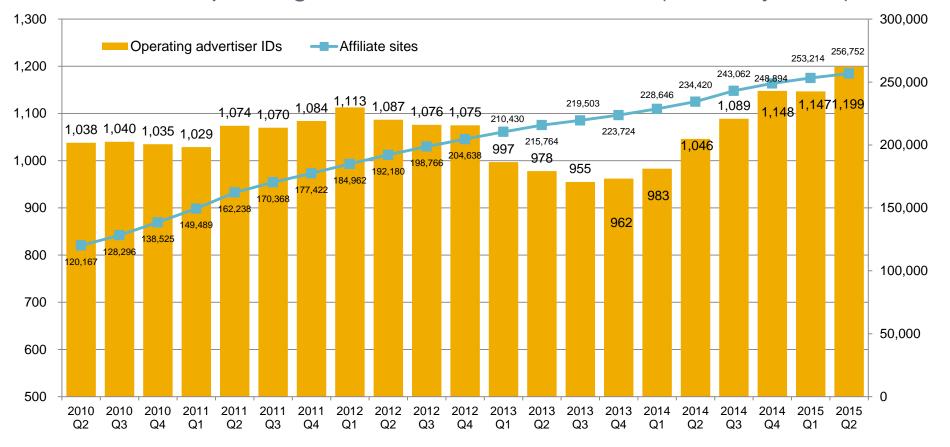

## CPA Ad Network Business (Non-consolidated) A8.net Number of Operating Advertisers and Affiliate Sites (Quarterly basis)

Notes: 1. The number of operating advertisers is as of the final month of each quarter.

2. The number of overseas advertisers is included from 2014 Q3.

The number of operating advertisers increased by 39 from the previous quarter. The number of overseas operating advertisers was 87.