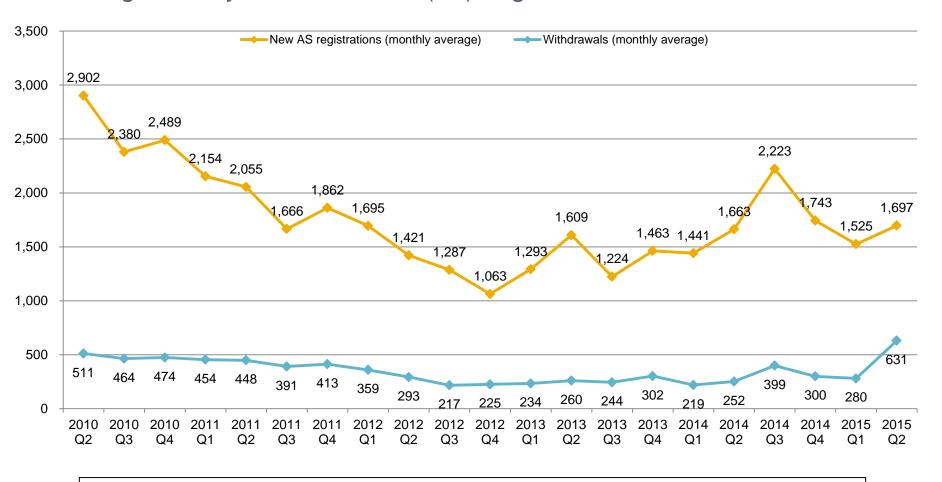

## CPA Ad Network Business (Non-consolidated) A8.net

Average Monthly New Affiliate Site (AS) Registrations and Withdrawals

There was no major change in the number of monthly new registrations, which remained around 9,000.