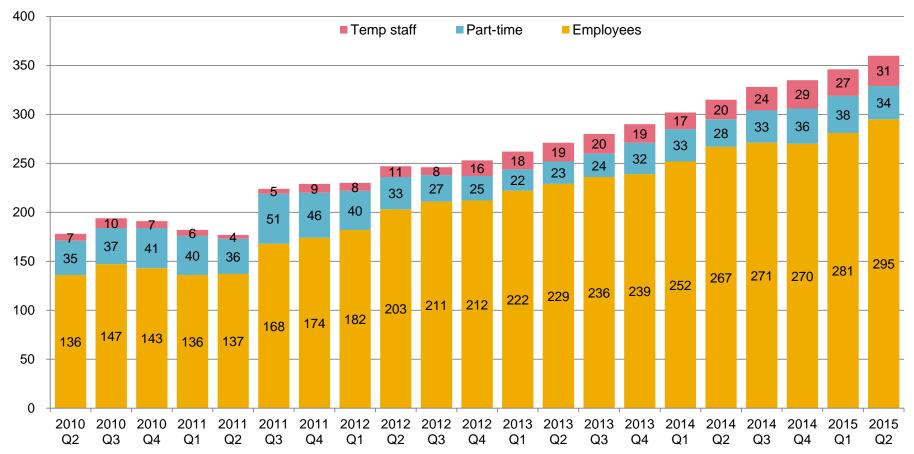

### Management Indicators (Consolidated/Quarterly basis) Number of Employees

Note: Data are non-consolidated to 2011 Q2 and consolidated from 2011 Q3.

The total number of employees in the Group was 360, an increase of 45 from the same period of the previous year.