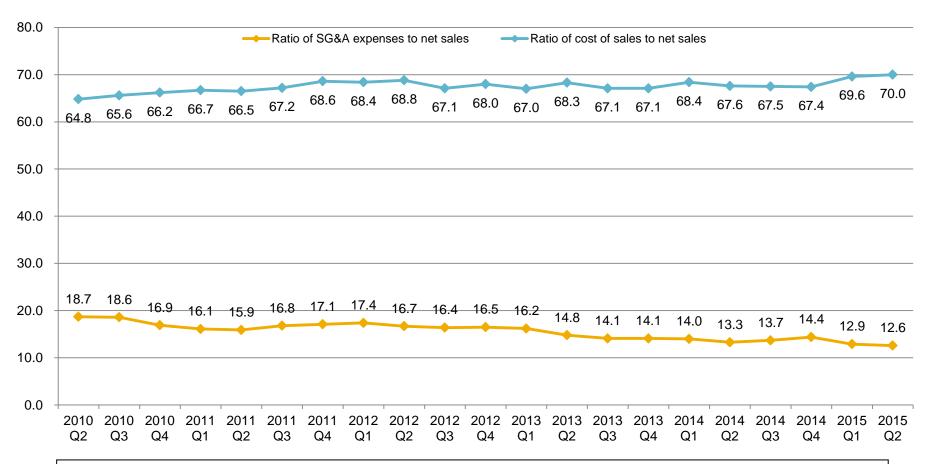

## Management Indicators (Non-consolidated/Quarterly basis) Cost of Sales Ratio and SG&A Expenses Ratio

The cost of sales ratio increased 0.4 percentage points, but the selling, general and administrative (SG&A) expenses ratio decreased 0.3 percentage points.

## Management Indicators (Consolidated/Quarterly basis) Cost of Sales Ratio and SG&A Expenses Ratio

Note: Data are non-consolidated to 2011 Q2 and consolidated from 2011 Q3.

The cost of sales ratio increased 0.4 percentage points, but the selling, general and administrative (SG&A) expenses ratio decreased 0.3 percentage points.