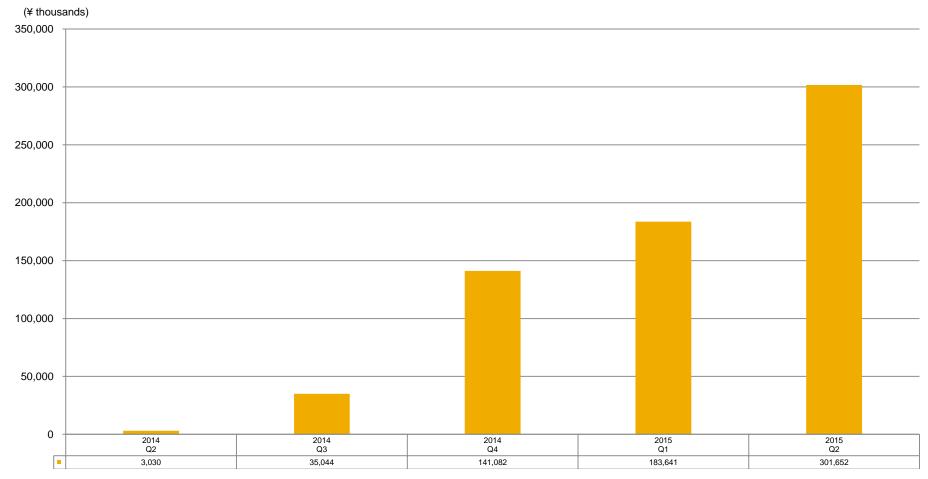

# <u>CPC/Targeting Ad Network Business (Non-consolidated)</u> nex8 Net Sales (Quarterly basis)

Sales are growing, although many issues need to be addressed. Sales for the quarter reached ¥300 million.