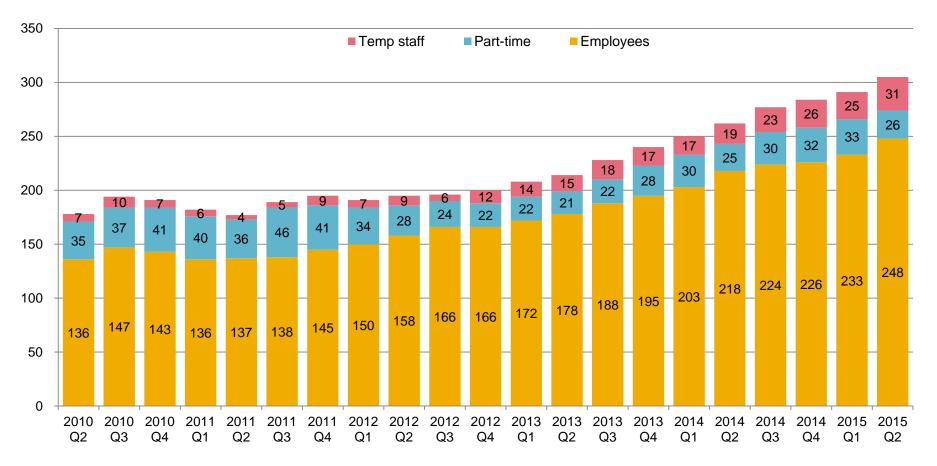

### Management Indicators (Non-consolidated/Quarterly basis) Number of Employees

The number of non-consolidated employees was 305, a record high. The number increased by 14 from the end of the previous quarter.