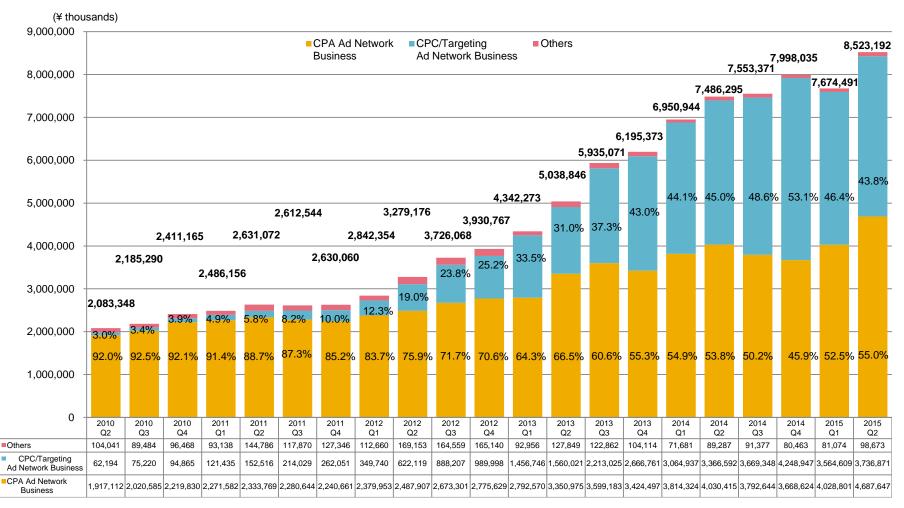

## Net Sales by Reportable Segment (Non-consolidated/Quarterly basis)

| (¥ thousands)                        | 2015 Q2 (April – June) | 2014 Q2 (April –June) | Change |
|--------------------------------------|------------------------|-----------------------|--------|
| CPA Ad Network<br>Business           | 4,687,647              | 4,030,415             | 16.3%  |
| CPC/Targeting Ad<br>Network Business | 3,736,871              | 3,366,592             | 11.0%  |
| Others                               | 98,673                 | 89,287                | 10.5%  |
| Total net sales                      | 8,523,192              | 7,486,295             | 13.9%  |

Note: Reportable segments have changed as of this quarter.

Main services of CPA Ad Network Business: A8.net, Moba8.net, adcrops (adcrops is consolidated)

Main services of CPC/Targeting Ad Network Business: nend, nex8

Main services of Others: Own media operations, advertising agency (own media operations is consolidated), others

All segments posted double-digit increases.

## Net Sales by Reportable Segment (Non-consolidated/Quarterly basis)

The CPA segment has made a comeback for two straight quarters.