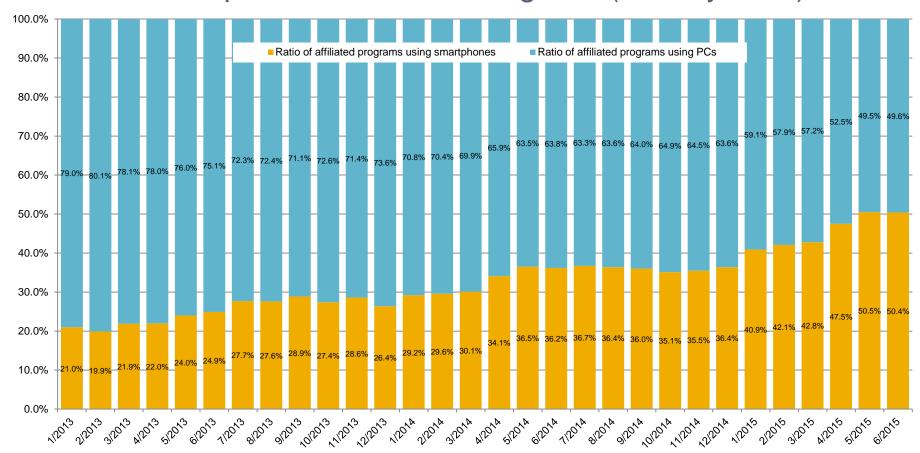

# CPA Ad Network Business (Non-consolidated) A8.net Ratio of Smartphones in Affiliated Programs (Monthly basis)

The ratio of affiliated programs using smartphones began growing again during the quarter and is currently over 50%. Note: The above affiliated program ratios are not final and are subject to change.