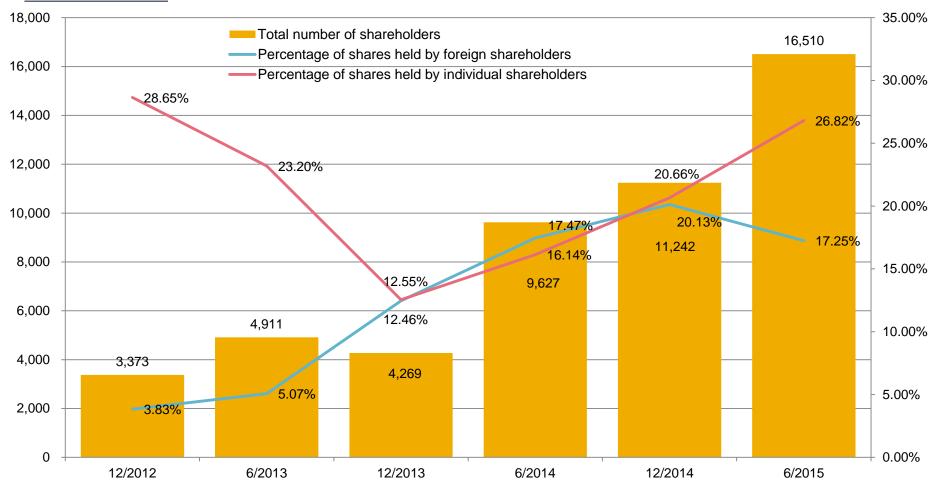

| •                                   |

| (¥ thousands)           | 2015<br>First Two Quarters | 2014<br>Full Year |
|-------------------------|----------------------------|-------------------|
| Net sales               | 181,851                    | 346,105           |
| Operating income (loss) | 3,120                      | (53,222)          |
| Net income (loss)       | 1,431                      | (43,886)          |



Note: The above figures are before elimination of consolidated intercompany transactions.

#### **Stock Information**

### Stock Information Number of Individual Shareholders and Percentage of Shares Held by Foreign Shareholders



Reference Materials on Former Service Areas

### Reference: Net Sales by Service Area (Former Service Areas) (Non-consolidated/Quarterly basis)

| (¥ thousands)                            | 2015 Q2 (April – June) | 2014 Q2 (April – June) | Change |
|------------------------------------------|------------------------|------------------------|--------|
| Affiliate ad services for PCs            | 4,115,450              | 3,301,007              | 24.7%  |
| Affiliate ad services for mobile devices | 4,309,068              | 4,096,000              | 5.2%   |
| F@N media business                       | 0                      | 0                      | -      |
| Media ad sales to other companies        | 98,667                 | 89,287                 | 10.5%  |
| Other sales