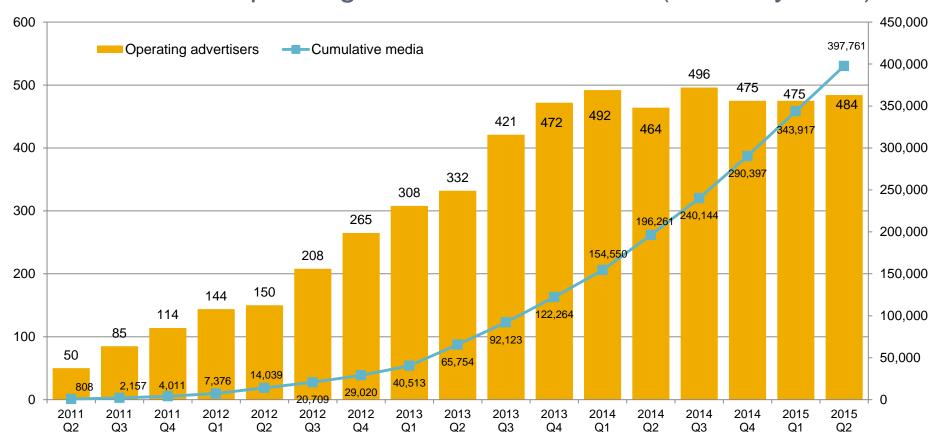

## CPA Ad Network Business (Non-consolidated) A8.net Number of Operating Advertisers and Affiliate Sites (Quarterly basis)

Notes: 1. The number of operating advertisers is as of the final month of each quarter.

2. The number of overseas advertisers is included from 2014 Q3.

The number of operating advertisers increased by 39 from the previous quarter. The number of overseas operating advertisers was 87.