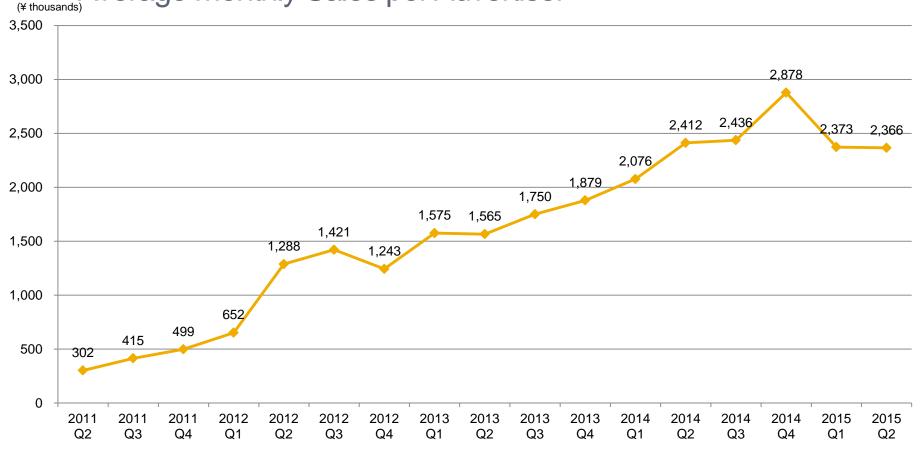

## CPA Ad Network Business (Non-consolidated) A8.net Average Monthly Sales per Advertiser

Set new record due to increase in the amount of performance-based fees