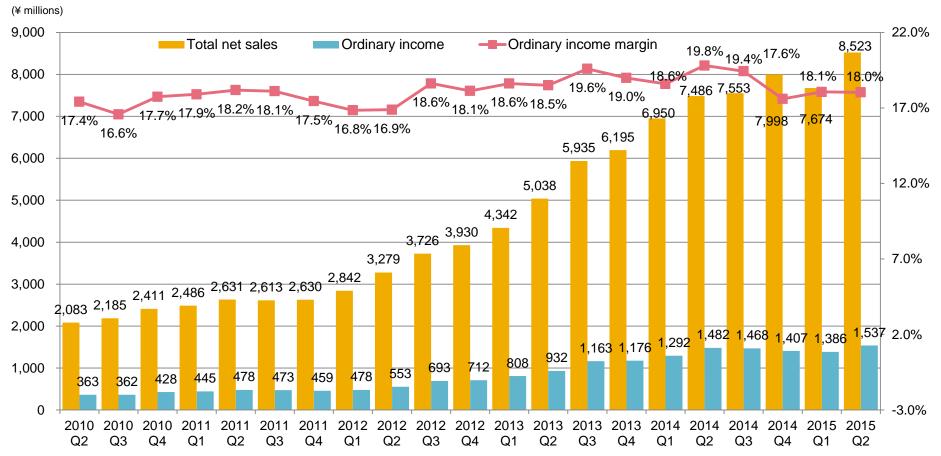

## Management Indicators (Non-consolidated/Quarterly basis) Net Sales, Ordinary Income and Ordinary Income Margin

Net sales and ordinary income were both record highs.

## Net Sales by Reportable Segment (Non-consolidated/Quarterly basis)

| (¥ thousands)                        | 2015 Q2 (April – June) | 2014 Q2 (April –June) | Change |
|--------------------------------------|------------------------|-----------------------|--------|
| CPA Ad Network<br>Business           | 4,687,647              | 4,030,415             | 16.3%  |
| CPC/Targeting Ad<br>Network Business | 3,736,871              | 3,366,592             | 11.0%  |
| Others                               | 98,673                 | 89,287                | 10.5%  |
| Total net sales                      | 8,523,192              | 7,486,295             | 13.9%  |

Main services of Others: Own media operations, advertising agency (own media operations is consolidated), others

All segments posted double-digit increases.

## Net Sales by Reportable Segment (Non-consolidated/Quarterly basis)

The CPA segment has made a comeback for two straight quarters.