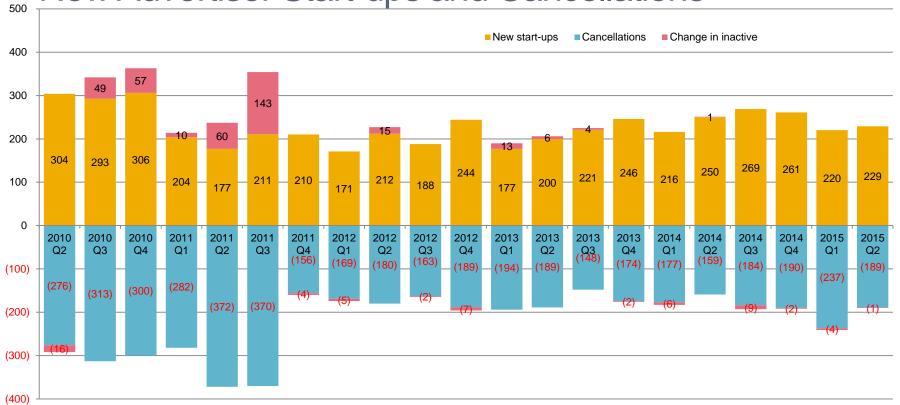

## CPA Ad Network Business (Non-consolidated) A8.net

New Advertiser Start-ups and Cancellations

Note: "Change in inactive" is the difference in number of customers who switched between "operating" and "inactive," adjusted for the number of customers who switched from "inactive" to "cancelled" included in the number of cancellations.

New start-ups exceeded the number in the previous quarter.