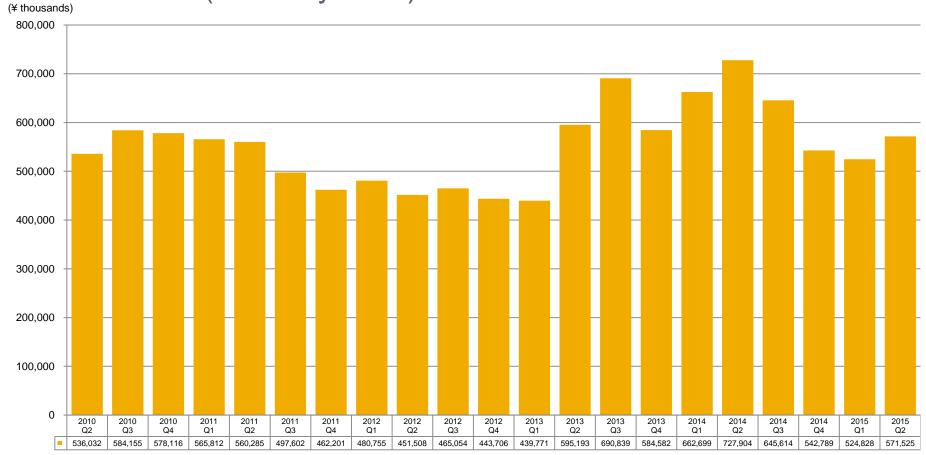

## CPA Ad Network Business (Non-consolidated) Moba8.net

Net Sales (Quarterly basis)

Sales have struggled, but there is a sense that they bottomed out in Q1.