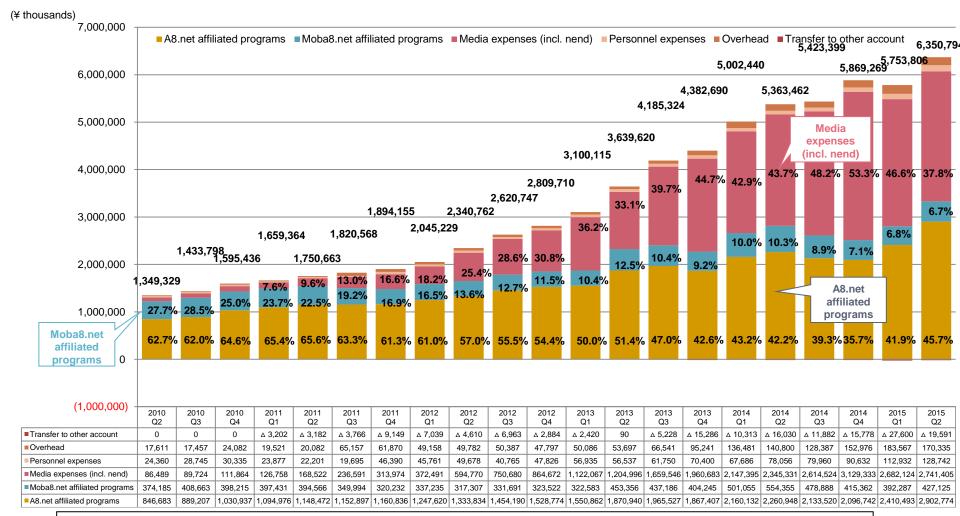

### Management Indicators (Non-consolidated/Quarterly basis) Cost of Sales

Note: Media expenses include expenses for other companies' media, nend and nex8.

The rate of performance-based compensation payments to media increased due to the increase in sales of A8.net.

### Management Indicators (Consolidated/Quarterly basis) Cost of Sales

Notes: 1. Data are non-consolidated to 2011 Q2 and consolidated from 2011 Q3.

2. Media expenses include expenses for other companies' media, nend, nex8, 8crops and adjapon.

The trend is the same as non-consolidated, but weighting has not changed substantially.