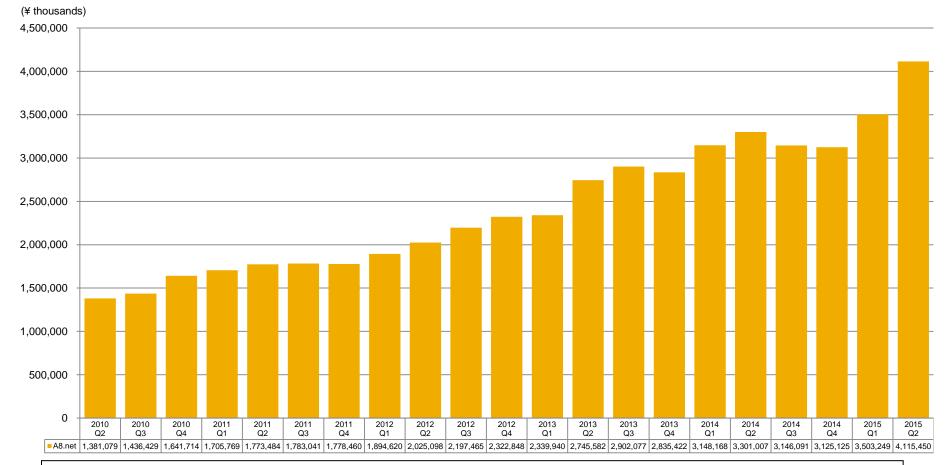

# CPA Ad Network Business (Non-consolidated) A8.net Net Sales (Quarterly basis)

Sales topped ¥4.0 billion and set a record.