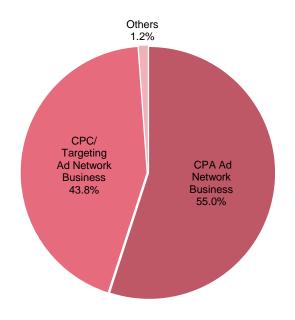

## Net Sales by Reportable Segment (Non-consolidated/Quarterly basis)

| (¥ thousands)                        | 2015 Q2 (April – June) | 2014 Q2 (April –June) | Change |
|--------------------------------------|------------------------|-----------------------|--------|
| CPA Ad Network<br>Business           | 4,687,647              | 4,030,415             | 16.3%  |
| CPC/Targeting Ad<br>Network Business | 3,736,871              | 3,366,592             | 11.0%  |
| Others                               | 98,673                 | 89,287                | 10.5%  |
| Total net sales                      | 8,523,192              | 7,486,295             | 13.9%  |

Note: Reportable segments have changed as of this quarter.

Main services of CPA Ad Network Business: A8.net, Moba8.net, adcrops (adcrops is consolidated)

Main services of CPC/Targeting Ad Network Business: nend, nex8

Main services of Others: Own media operations, advertising agency (own media operations is consolidated), others

All segments posted double-digit increases.

## Net Sales by Reportable Segment (Non-consolidated/Quarterly basis)

The CPA segment has made a comeback for two straight quarters.