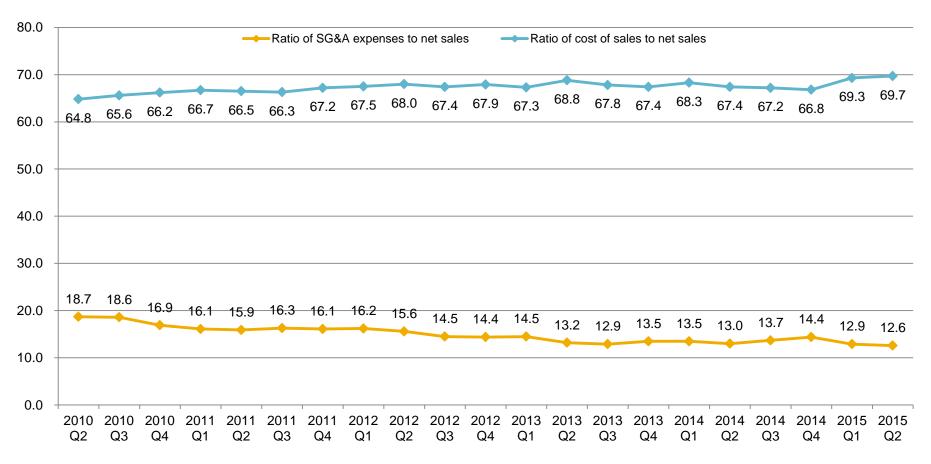

## Management Indicators (Non-consolidated/Quarterly basis) Cost of Sales Ratio and SG&A Expenses Ratio

The cost of sales ratio increased 0.4 percentage points, but the selling, general and administrative (SG&A) expenses ratio decreased 0.3 percentage points.

## Management Indicators (Consolidated/Quarterly basis) Cost of Sales Ratio and SG&A Expenses Ratio

Note: Data are non-consolidated to 2011 Q2 and consolidated from 2011 Q3.

The cost of sales ratio increased 0.4 percentage points, but the selling, general and administrative (SG&A) expenses ratio decreased 0.3 percentage points.