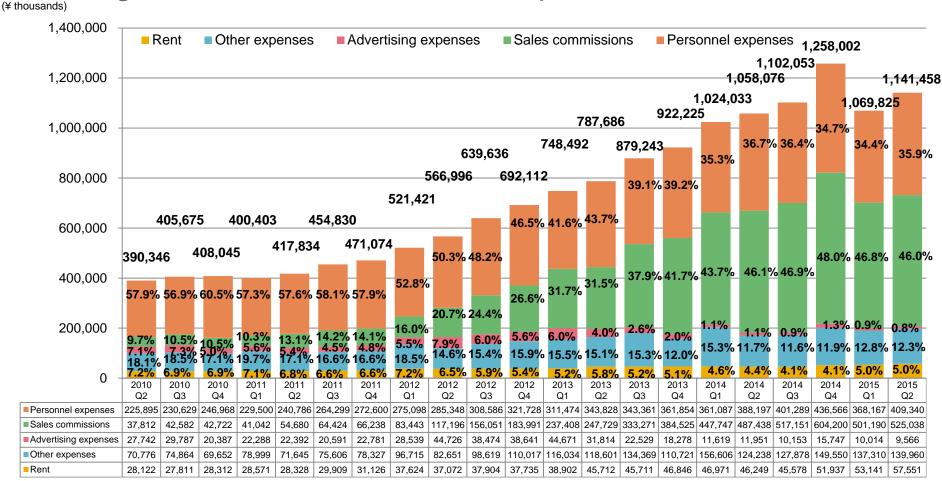

## Management Indicators (Consolidated/Quarterly basis) Selling, General and Administrative Expenses

Note: Data are non-consolidated to 2011 Q2 and consolidated from 2011 Q3.

There were no significant changes from the previous quarter.